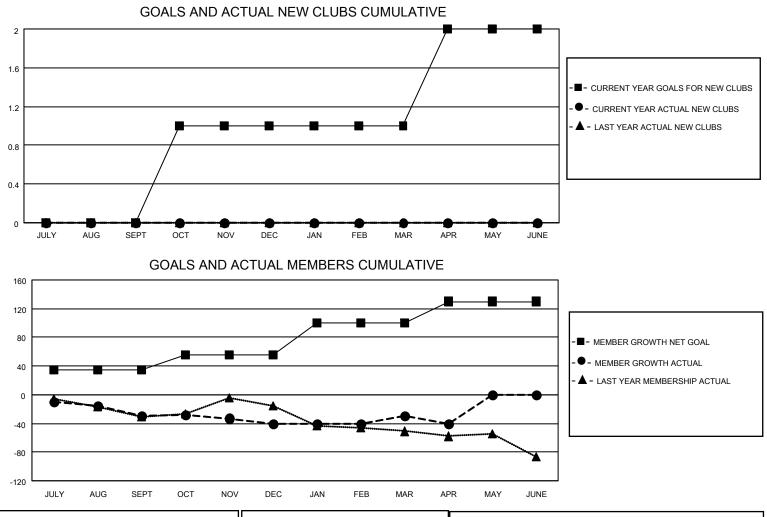

## LOCATION MASSACHUSETTS

District 33 S

Results as of: 4/30/2023

| Clubs                 |               |           |               | Members               |                       |                         |                                                    |
|-----------------------|---------------|-----------|---------------|-----------------------|-----------------------|-------------------------|----------------------------------------------------|
| RESULTS FOR 2022-2023 |               |           |               | RESULTS FOR 2022-2023 |                       |                         |                                                    |
| QUARTER               | NEW CLUB GOAL | NEW CLUBS | DROPPED CLUBS | QUARTER               | ER GROWTH NET<br>GOAL | MEMBER GROWTH<br>ACTUAL | DROPPED<br>MEMBERS ACTUAL<br>(including transfers) |
| JULY/AUG/SEPT         | 0             | 0         | 0             | JULY/AUG/SEPT         | 35                    | 22                      | 46                                                 |
| OCT/NOV/DEC           | 1             | 0         | 0             | OCT/NOV/DEC           | 20                    | 36                      | 44                                                 |
| JAN/FEB/MAR           | 0             | 0         | 0             | JAN/FEB/MAR           | 45                    | 36                      | 19                                                 |
| APR/MAY/JUNE          | 1             | 0         | 0             | APR/MAY/JUNE          | 30                    | 8                       | 17                                                 |